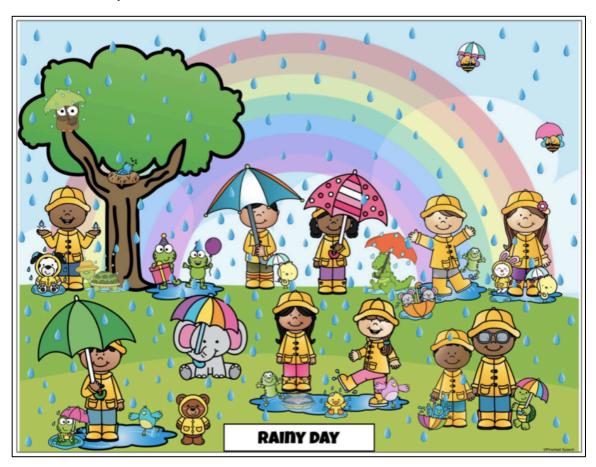

## D. Look at the picture and follow the instructions:

- 1. Circle the dog.
- 3. Put a square **around** the bear. 6. Draw a cat **on** the rainbow.
- 4. Put an X **next to** the elephant.
- 2. Put an X **on** the turtles. 5. Circle the umbrellas.