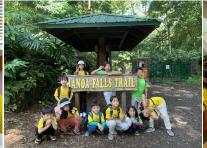

THURSDAY  | FRIDAY    |
|------|-----------|-----------|-----------|-----------|-----------|
| 4/28 |           | 4/29      | 4/30      | 5/1       | 5/2       |
|      | All About |
|      | ART       | SCIENCE   | FOOD      | COLORS    | THE BEACH |

Activities are subject to change. A minimum of three students needed for the program to go on as scheduled.

#### **TUITION INCLUDES**

**Daily Lunches** 

**Activity Fees** 

**Study Materials** 

School T-shirt

Swim Cap on Beach Day

### **PRICES**

Registration Fee: \$150

1 Day: \$220

5 Consecutive Days: \$160 per day

#### WHAT TO BRING

Sunscreen

Hat

Water Bottle

**Healthy Snack** 

**Beach Towel and Swimsuit** 

on Beach Day

#### **10% OFF TUITION**

For **RETURNING** students

or when you register

with **FAMILY MEMBERS** 





info@HawaiiRyugaku.jp